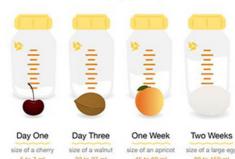

#### How Much Milk Your Baby Really Needs

Prepare yourself and feel confident knowing just how much milk your baby needs in the first few weeks.