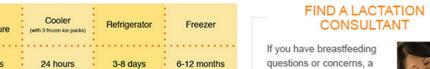

### Breast Milk Storage Guidelines

| Room<br>Temperature | Cooler<br>(with 3 trozen ice packs) | Refrigerator     | Freezer     |
|---------------------|-------------------------------------|------------------|-------------|
| 4-6 hours           | 24 hours                            | 3-8 days         | 6-12 months |
| at 66-78"F          | at 59°F                             | at 39°F or lower | at 0-4°F    |