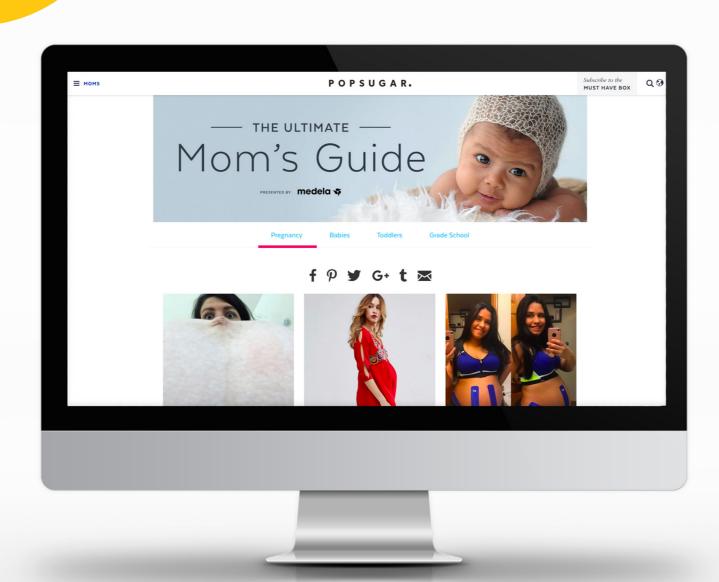

# Ongoing Engagement

Breast milk is amazing. Table of Contents Resources to support mom throughout her breast milk feeding journey. MyMedela® App Get the most from Sonata by downloading the MyMedela app. Medela's YouTube Page